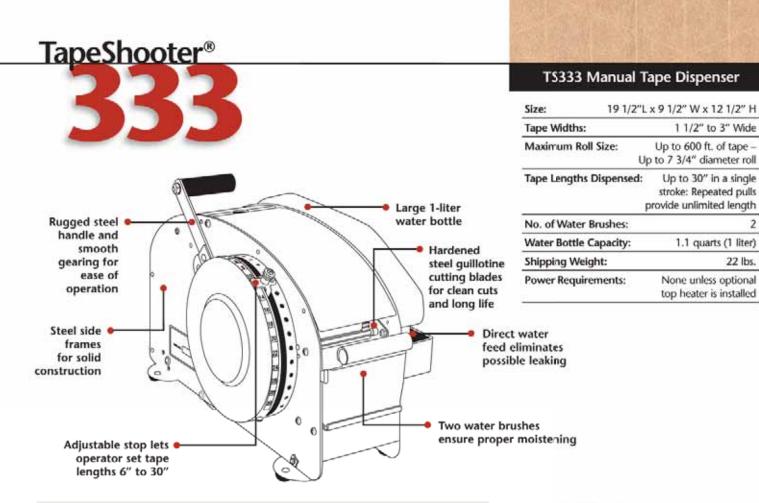

## TS333 Manual Tape Dispenser

Rugged and dependable come to mind when you work with the TapeShooter<sup>®</sup> 333. It is the industry standard for manual tape machines and it's become the best selling machine of its type, in the world.

- Dispense up to 30" of tape in one stroke – more with multiple strokes
- Simple tape length settings
- Two water brushes for uniform wetting
- Guillotine sheer blades for clean cutting
- Rugged steel side-frame construction
- Large water reservoir
- Handles both reinforced and paper tapes – from 1 1/2" to 3" wide
- Mechanically superior design
- Easy to move from one packing line to another
- Economically priced and it's a great step up from hand-held tape guns