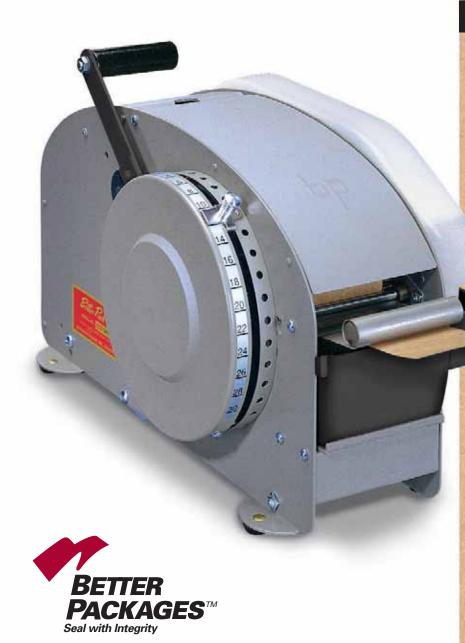

# **TapeShooter**®

Heavy duty, variable length, manual tape dispenser

## TS333 Manual Tape Dispenser

Rugged and dependable come to mind when you work with the TapeShooter<sup>®</sup> 333. It is the industry standard for manual tape machines and it's become the best selling machine of its type, in the world.

- Dispense up to 30" of tape in one stroke – more with multiple strokes
- Simple tape length settings
- Two water brushes for uniform wetting
- Guillotine sheer blades for clean cutting
- Rugged steel side-frame construction
- Large water reservoir
- Handles both reinforced and paper tapes – from 1 1/2" to 3" wide
- Mechanically superior design
- Easy to move from one packing line to another
- Economically priced and it's a great step up from hand-held tape guns